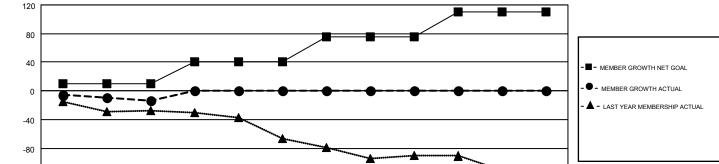

## GMT MONTHLY MEMBERSHIP PROGRESS REPORT

Results as of: 9/30/2019

**LOCATION: IDAHO** 

Multiple District 39

**OPEN** 

GMT CA 1

| OMT:          |               |             |               |                                |                           |                         | OWIT O/CI                                    |  |  |
|---------------|---------------|-------------|---------------|--------------------------------|---------------------------|-------------------------|----------------------------------------------|--|--|
|               | Club          | s           |               | Members  RESULTS FOR 2019-2020 |                           |                         |                                              |  |  |
|               | RESULTS FOR   | R 2019-2020 |               |                                |                           |                         |                                              |  |  |
| QUARTER       | NEW CLUB GOAL | NEW CLUBS   | DROPPED CLUBS | QUARTER                        | MEMBER GROWTH NET<br>GOAL | MEMBER GROWTH<br>ACTUAL | DROPPED MEMBERS ACTUAL (including transfers) |  |  |
| JULY/AUG/SEPT | 1             | 0           | 0             | JULY/AUG/SEPT                  | 10                        | 34                      | 45                                           |  |  |
| OCT/NOV/DEC   | 2             | 0           | 0             | OCT/NOV/DEC                    | 30                        | 0                       | 0                                            |  |  |
| JAN/FEB/MAR   | 2             | 0           | 0             | JAN/FEB/MAR                    | 35                        | 0                       | 0                                            |  |  |
| APR/MAY/JUNE  | 2             | 0           | 0             | APR/MAY/JUNE                   | 35                        | 0                       | 0                                            |  |  |