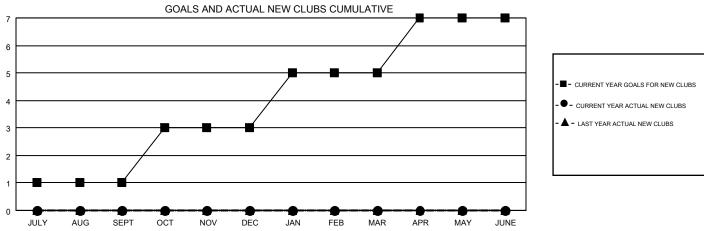

## GMT MONTHLY MEMBERSHIP PROGRESS REPORT

Results as of: 9/30/2019

**LOCATION: IDAHO** 

Multiple District 39

**OPEN** 

GMT CA 1

| OMT:          |               |             |               |                                |                           |                         | OWIT O/CI                                    |  |  |
|---------------|---------------|-------------|---------------|--------------------------------|---------------------------|-------------------------|----------------------------------------------|--|--|
|               | Club          | s           |               | Members  RESULTS FOR 2019-2020 |                           |                         |                                              |  |  |
|               | RESULTS FOR   | R 2019-2020 |               |                                |                           |                         |                                              |  |  |
| QUARTER       | NEW CLUB GOAL | NEW CLUBS   | DROPPED CLUBS | QUARTER                        | MEMBER GROWTH NET<br>GOAL | MEMBER GROWTH<br>ACTUAL | DROPPED MEMBERS ACTUAL (including transfers) |  |  |
| JULY/AUG/SEPT | 1             | 0           | 0             | JULY/AUG/SEPT                  | 10                        | 34                      | 45                                           |  |  |
| OCT/NOV/DEC   | 2             | 0           | 0             | OCT/NOV/DEC                    | 30                        | 0                       | 0                                            |  |  |
| JAN/FEB/MAR   | 2             | 0           | 0             | JAN/FEB/MAR                    | 35                        | 0                       | 0                                            |  |  |
| APR/MAY/JUNE  | 2             | 0           | 0             | APR/MAY/JUNE                   | 35                        | 0                       | 0                                            |  |  |